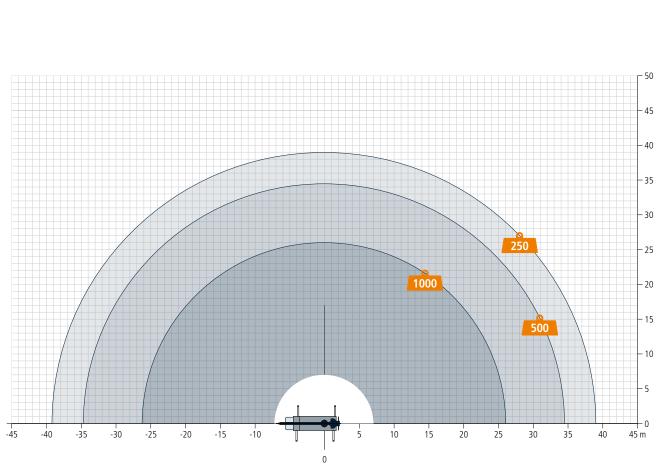

We recommend the AK 46/6000 for all those that want to playfully reach the rear side of roofs or buildings. It has a comparatively low body weight and is mounted on an 18 or 26 t truck, lifting a maximum of 6 t. On the jobsite this crane reaches up to 39 m of radius with 250 kg load and still 26 m with a load of 1.000 kg on the hook- both in an almost circular radius. Upon request this crane can be fitted with a double fully hydraulic extendible fly jib.

## Working range crane operation

All weights are in kg. Measurements can fluctuate slightly.

AnR Specialists Ltd, 6 Bay Street, Port Tennant, Swansea, SA1 8LB, 01792 641653 info@anr-ltd.co.uk

Rotating basket PK 350-D