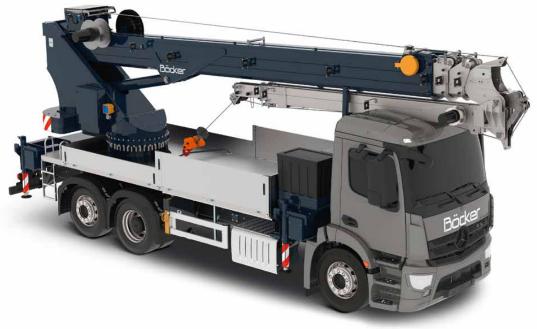

# Truck Crane AK 46/6000

We recommend the AK 46/6000 for all those that want to playfully reach the rear side of roofs or buildings. It has a comparatively low body weight and is mounted on an 18 or 26 t truck, lifting a maximum of 6 t. On the jobsite this crane reaches up to 39 m of radius with 250 kg load and still 26 m with a load of 1.000 kg on the hook- both in an almost circular radius. Upon request this crane can be fitted with a double fully hydraulic extendible fly jib.

Camera technology is also available as an option. It transmits a live image from the top of the boom to the colour display of the remote control. Thanks to its compact design, its convenient driving characteristics as well as its surpassing manoeuvrability, the AK 46/6000 can also be set-up and used in tight spaces.