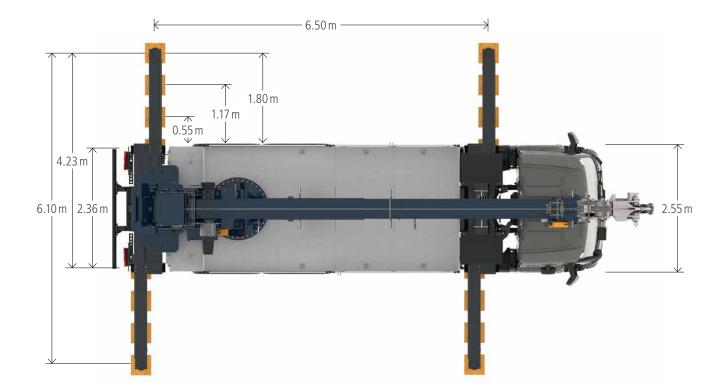

o available as an option. It transmits a live image from the top of the boom to the colour display of the remote control. Thanks to its compact design, its convenient driving characteristics as well as its surpassing manoeuvrability, the AK 46/6000 can also be set-up and used in tight spaces.

All rights reserved for changes. All specified values are maximum values.

50



Å

Ø

## Working range crane operation





All weights are in kg. Measurements can fluctuate slightly.

AnR Specialists Ltd, 6 Bay Street, Port Tennant, Swansea, SA1 8LB, 01792 641653 info@anr-ltd.co.uk



Rotating basket PK 350-D

## Working range platform operation

Non-rotating basket PK 250-1





AnR Specialists Ltd, 6 Bay Street, Port Tennant, Swansea, SA1 8LB, 01792 641653 info@anr-ltd.co.uk



### Dimensions