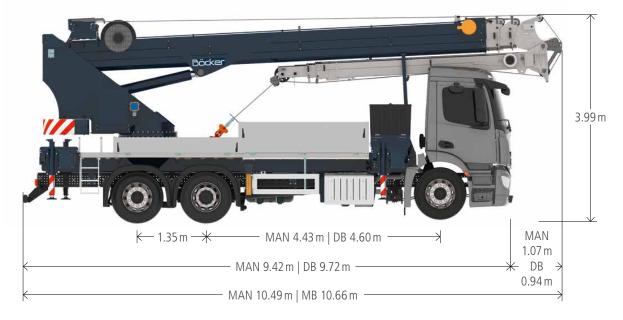

lso available as an option. It transmits a live image from the top of the boom to the colour display of the remote control. Thanks to its compact design, its convenient driving characteristics as well as its surpassing manoeuvrability, the AK 46/6000 can also be set-up and used in tight spaces.

All rights reserved for changes. All specified values are maximum values.

50



Å

Ø

## Working range crane operation





All weights are in kg. Measurements can fluctuate slightly.

AnR Specialists Ltd, 6 Bay Street, Port Tennant, Swansea, SA1 8LB, 01792 641653 info@anr-ltd.co.uk



Rotating basket PK 350-D

## Working range platform operation

Non-rotating basket PK 250-1





AnR Specialists Ltd, 6 Bay Street, Port Tennant, Swansea, SA1 8LB, 01792 641653 info@anr-ltd.co.uk



### Dimensions