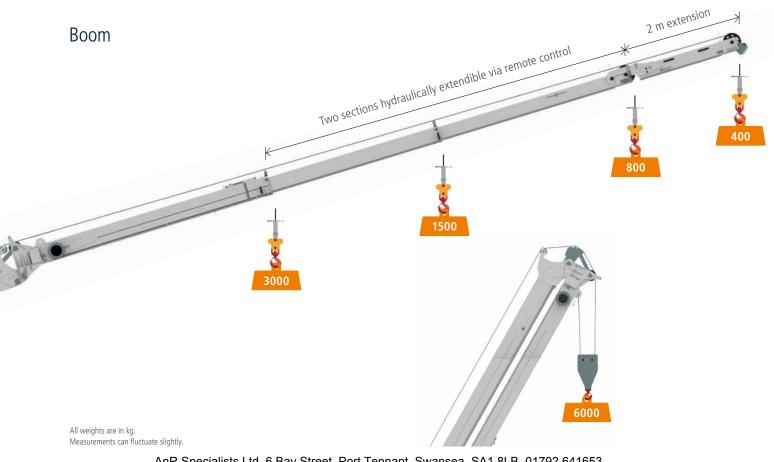

### Technical Data

| Permissible gross vehicle weight (t)                         | 18 / 26                                                                 |
|--------------------------------------------------------------|-------------------------------------------------------------------------|
| Max. payload (kg)                                            | 3,000 (optional 6,000)                                                  |
| Max. extension length (m)                                    | 44.0 (optional 46.0)                                                    |
| Working height up to Jib (m)                                 | 33.8                                                                    |
| Jib extendable (m)                                           | 5.3 / 8.1 / 11.0                                                        |
| Jib payload (kg)                                             | 3,000 / 1,500 / 800 / (400)                                             |
| Main mast angle (degrees)                                    | 85                                                                      |
| Boom angle (degrees)                                         | 162                                                                     |
| Pivoting range (degrees)                                     | +/- 310                                                                 |
| Hook speed (m/min)                                           | 45                                                                      |
| Range for crane operation at 250 kg (m)                      | 38.0 (39.0)                                                             |
| Range for crane operation at 500 kg (m)                      | 34.5                                                                    |
| Range for crane operation at 1 t (m)                         | 26.0                                                                    |
| Range for crane operation at 2 t (m)                         | 17.7                                                                    |
| Range for crane operation at 4 t (m)                         | 11.0                                                                    |
| Range for crane operation at 6 t (m)                         | 8.0                                                                     |
| Range for platform operation<br>with rotating basket (m)     | -<br>33.1 at 250 kg (28.0 at 350 kg)<br>35.3 at 100 kg (33.0 at 100 kg) |
| Range for platform operation<br>with non-rotating basket (m) | 34.3 at 250 kg<br>37.4 at 100 kg                                        |
| Working height with rotating basket max. (m)                 | 43.3 (40.0)                                                             |
| Working height with non-rotating basket max. (m)             | 46.0                                                                    |

### Dimensions