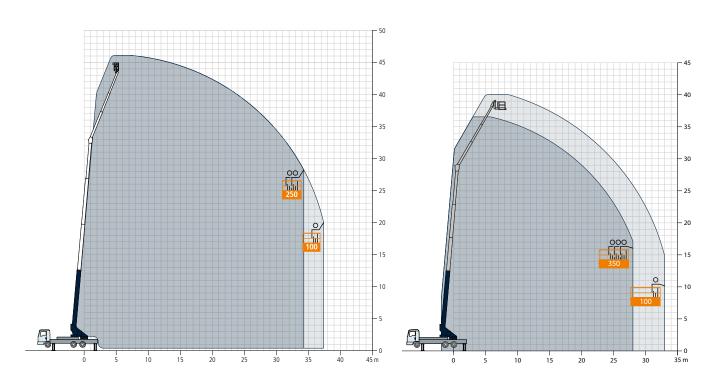

## Working range platform operation

Non-rotating basket PK 250-1

AnR Specialists Ltd, 6 Bay Street, Port Tennant, Swansea, SA1 8LB, 01792 641653 info@anr-ltd.co.uk