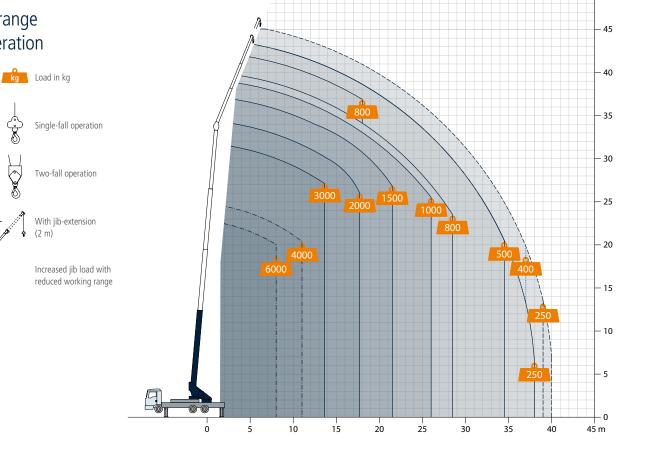

### Technical Data

| Permissible gross vehicle weight (t)                         | 18 / 26                                                                 |
|--------------------------------------------------------------|-------------------------------------------------------------------------|
| Max. payload (kg)                                            | 3,000 (optional 6,000)                                                  |
| Max. extension length (m)                                    | 44.0 (optional 46.0)                                                    |
| Working height up to Jib (m)                                 | 33.8                                                                    |
| Jib extendable (m)                                           | 5.3 / 8.1 / 11.0                                                        |
| Jib payload (kg)                                             | 3,000 / 1,500 / 800 / (400)                                             |
| Main mast angle (degrees)                                    | 85                                                                      |
| Boom angle (degrees)                                         | 162                                                                     |
| Pivoting range (degrees)                                     | +/- 310                                                                 |
| Hook speed (m/min)                                           | 45                                                                      |
| Range for crane operation at 250 kg (m)                      | 38.0 (39.0)                                                             |
| Range for crane operation at 500 kg (m)                      | 34.5                                                                    |
| Range for crane operation at 1 t (m)                         | 26.0                                                                    |
| Range for crane operation at 2 t (m)                         | 17.7                                                                    |
| Range for crane operation at 4 t (m)                         | 11.0                                                                    |
| Range for crane operation at 6 t (m)                         | 8.0                                                                     |
| Range for platform operation<br>with rotating basket (m)     | -<br>33.1 at 250 kg (28.0 at 350 kg)<br>35.3 at 100 kg (33.0 at 100 kg) |
| Range for platform operation<br>with non-rotating basket (m) | 34.3 at 250 kg<br>37.4 at 100 kg                                        |
| Working height with rotating basket max. (m)                 | 43.3 (40.0)                                                             |
| Working height with non-rotating basket max. (m)             | 46.0                                                                    |

We recommend the AK 46/6000 for all those that want to playfully reach the rear side of roofs or buildings. It has a comparatively low body weight and is mounted on an 18 or 26 t truck, lifting a maximum of 6 t. On the jobsite this crane reaches up to 39 m of radius with 250 kg load and still 26 m with a load of 1.000 kg on the hook- both in an almost circular radius. Upon request this crane can be fitted with a double fully hydraulic extendible fly jib.

## Working range crane operation

All weights are in kg. Measurements can fluctuate slightly.

AnR Specialists Ltd, 6 Bay Street, Port Tennant, Swansea, SA1 8LB, 01792 641653 info@anr-ltd.co.uk

Rotating basket PK 350-D